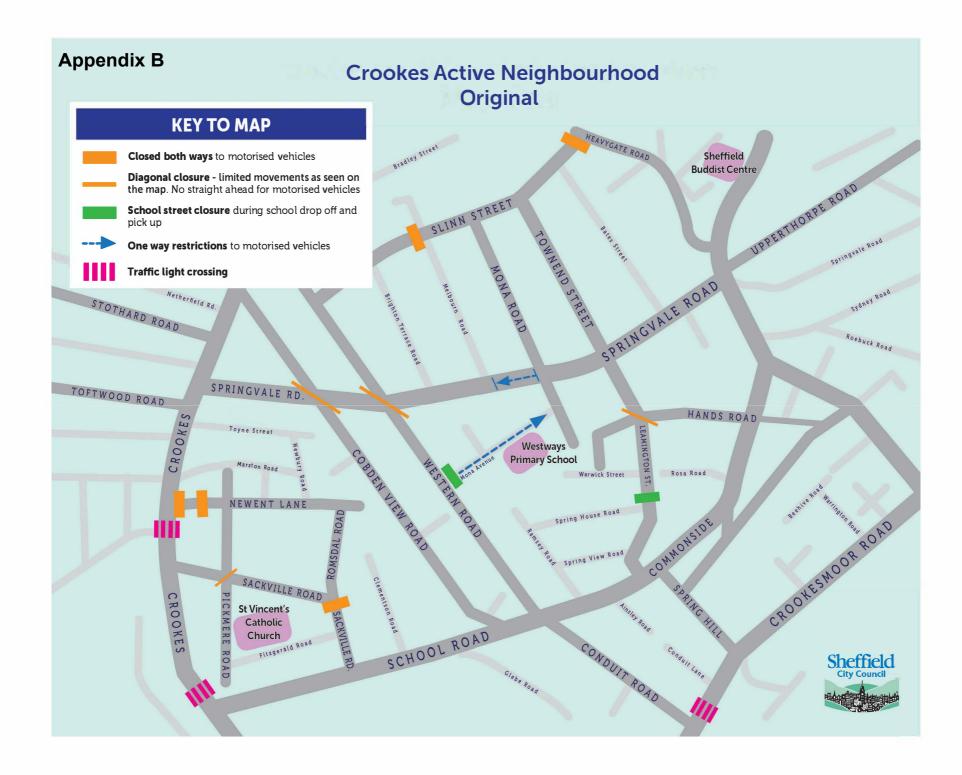

## **KEY TO MAP** Sheffield **Buddhist Centre** One way closures to motorised vehicles SLINN STREET School street closure during school drop off and pick up One way restrictions to motorised vehicles **Controlled crossing points Diagonal closure -** limited movements as seen on the map. No straight ahead for motorised vehicles. SPRINGVALE ROAD TOFTWOOD ROAD HANDS ROAD Toyne Street Westways **Primary School** Marston Road Rosa Road Warwick Street NEWENT LANE Spring House Road SACKVILLE ROAD St Vincent's Catholic SCHOOL ROAD Church