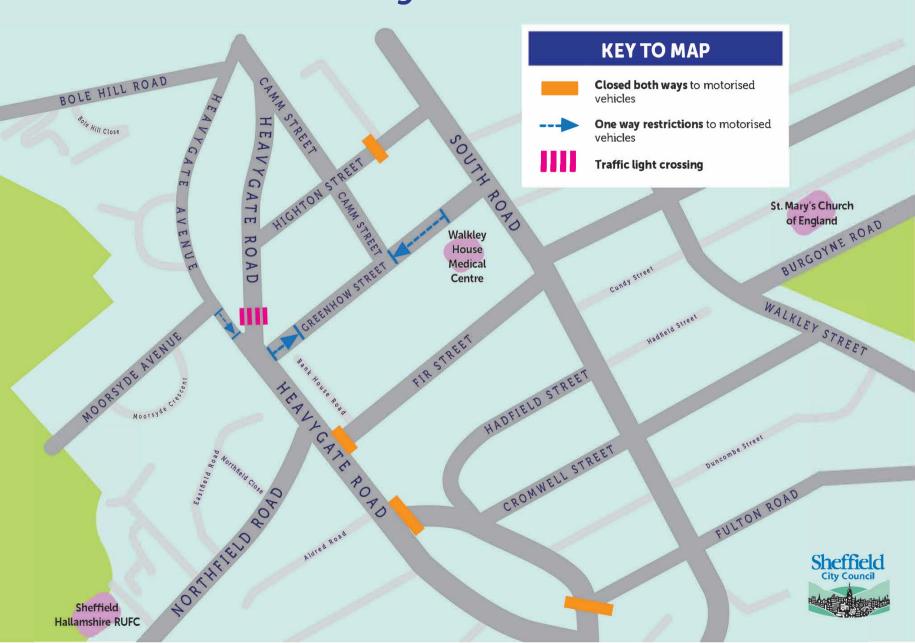

## **KEY TO MAP** Sheffield **Buddhist Centre** One way closures to motorised vehicles SLINN STREET School street closure during school drop off and pick up One way restrictions to motorised vehicles **Controlled crossing points Diagonal closure -** limited movements as seen on the map. No straight ahead for motorised vehicles. SPRINGVALE ROAD TOFTWOOD ROAD HANDS ROAD Toyne Street Westways **Primary School** Marston Road Rosa Road Warwick Street NEWENT LANE Spring House Road SACKVILLE ROAD St Vincent's Catholic SCHOOL ROAD Church

Page 644

## Walkley Active Neighbourhood Original



## Walkley Active Neighbourhood **Actual**