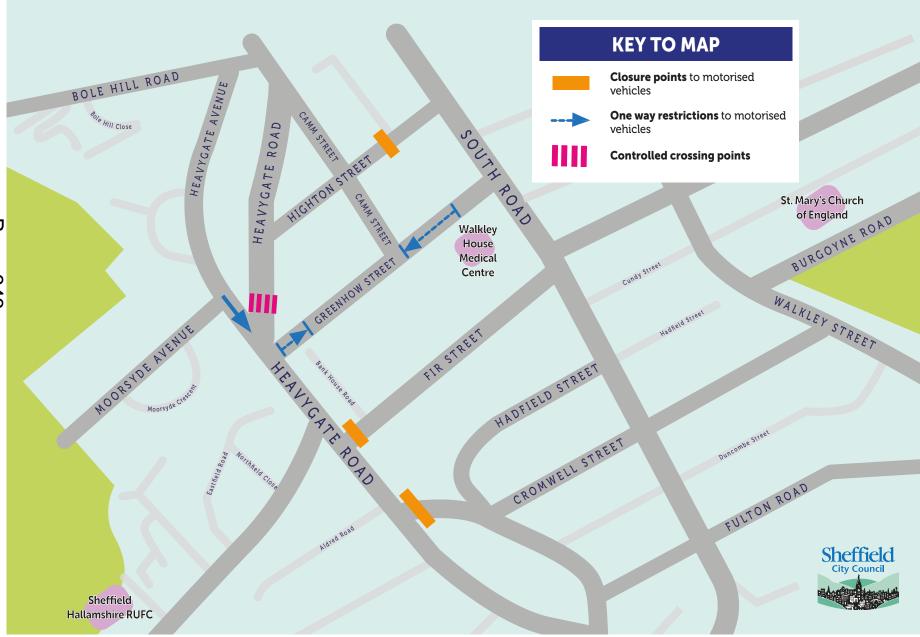

## **KEY TO MAP** Sheffield **Buddhist Centre** One way closures to motorised vehicles SLINN STREET School street closure during school drop off and pick up One way restrictions to motorised vehicles **Controlled crossing points Diagonal closure -** limited movements as seen on the map. No straight ahead for motorised vehicles. SPRINGVALE ROAD TOFTWOOD ROAD HANDS ROAD Toyne Street Westways **Primary School** Marston Road Rosa Road Warwick Street NEWENT LANE Spring House Road SACKVILLE ROAD St Vincent's Catholic SCHOOL ROAD Church

Page 644

## Walkley Active Neighbourhood Original



## Walkley Active Neighbourhood **Actual**